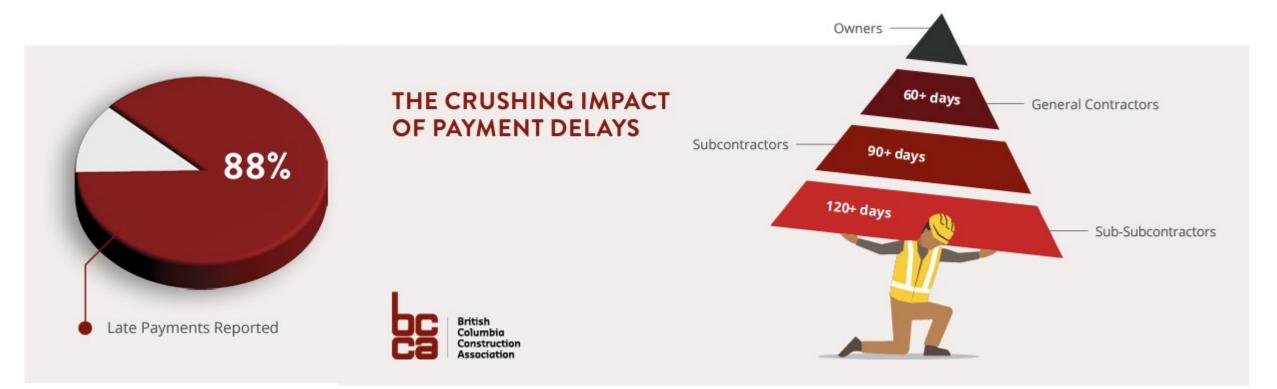

#### 1. INTRODUCTION

The construction industry in British Columbia ("BC") is at a crossroads. As identified in the *Cross-jurisdictional Legislative Comparison of Prompt Payment and Adjudication Regimes Across Canada* report (the "BCCA Cross-Jurisdictional Comparative Report"),<sup>1</sup> there has been a major shift in Canadian and international jurisdictions towards the adoption of prompt payment and adjudication legislation applicable to construction.<sup>2</sup> Despite this, BC has yet to modernize its construction legislation, perpetuating a situation of chronic payment delay throughout the industry. Currently, the ripple effect of late payment is felt far beyond the job site, permeating all aspects of construction and into the general economy of BC.

While frustration with delayed payment on construction projects is at an all-time high in BC, so are levels of support for the adoption of prompt payment legislation. For many years, prompt payment legislation has been recognized as an important means of addressing payment delays by facilitating the timely flow of funds throughout the construction industry.<sup>3</sup> Although progress has been slow, the unyielding advocacy efforts undertaken by industry groups in this province are at last gaining traction among policy makers.<sup>4</sup> After years of encouragement from businesses and industry leaders in BC for the development of prompt payment legislation, and recommendations to this effect from government officials, the BC Standing Committee on Finance and Government recently expressed their commitment to prioritize its enactment.<sup>5</sup>