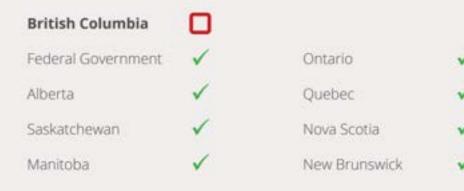

## **PROMPT PAYMENT LEGISLATION**

On August 29, 2022, **Alberta** enacted the Prompt Payment and Construction Lien Act (PPCLA) This legislation introduced mandatory prompt payment timelines and a dispute adjudication process. - amended in December 2024 to align public sector projects

**Ontario** was the first province to implement prompt payment and adjudication provisions through amendments to its Construction Act, which came into force on October 1, 2019.

- amended in October 2024

• Adjudication Process: A mechanism for resolving payment disputes has been established.

In **Quebec**, a pilot project was initiated to test a prompt payment regime on public construction projects. This regime is currently applicable to an additional 180 public construction projects, as identified in Schedule 1 of the Act.

#### PRECEDENTS IN OTHER CANADIAN JURISDICTIONS

Most of Canada is embracing the need for Prompt Payment Legislation, setting a fair and just benchmark that British Columbia must meet to remain competitive. The path is clear.