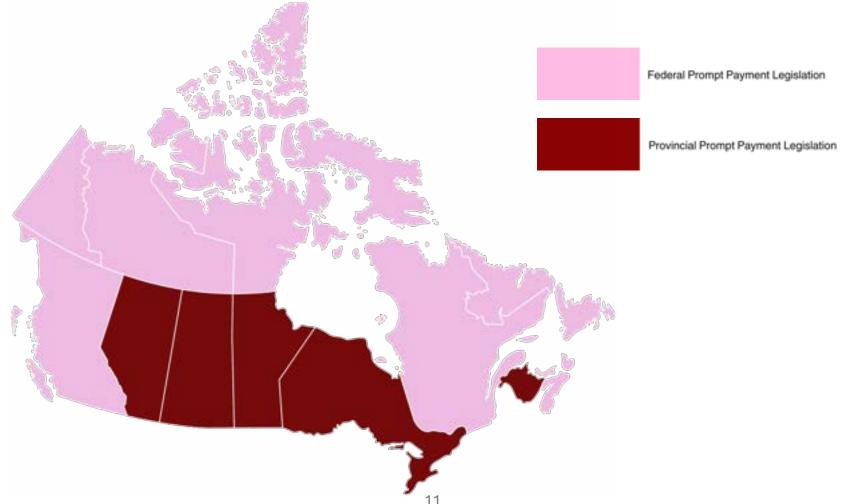

## THE STATE OF PROMPT PAYMENT LEGISLATION IN CANADA

bccassn.com

## **PROMPT PAYMENT LEGISLATION**

On August 29, 2022, **Alberta** enacted the Prompt Payment and Construction Lien Act (PPCLA) This legislation introduced mandatory prompt payment timelines and a dispute adjudication process. - amended in December 2024 to align public sector projects

**Ontario** was the first province to implement prompt payment and adjudication provisions through amendments to its Construction Act, which came into force on October 1, 2019.

- amended in October 2024

Key provisions include:

• **Payment Timelines:** Owners must pay contractors within 28 days of receiving a proper invoice. Contractors, in turn, are required to pay subcontractors within 7 days of receiving payment.

• Adjudication Process: A mechanism for resolving payment disputes has been established.

In **Quebec**, a pilot project was initiated to test a prompt payment regime on public construction projects. This regime is currently applicable to an additional 180 public construction projects, as identified in Schedule 1 of the Act.