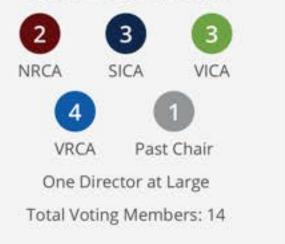

### PROVINCIAL

The four Regional Boards each appoint Board Members to the BCCA Board of Directors: